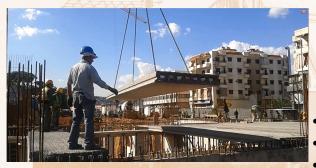

#### Precast Hollow core slabs

Precast prestressed hollow core slabs are manufactured mechanically over heated steel beds and then cut to the required lengths. It offers, besides the friendly environmental fabrication process, the following known prefabrication benefits:

- Speed of site erection
- Absence of any intermediate propping
- Top and bottom volumes ready for other trade

works upon casting of the 6 cm concrete topping

- Semi, if not totally finished soffit
- Voids available for services (electricity etc)
- This type of slab is strongly recommended for spans of 6 m up to 15 m and can sustain heavy loads