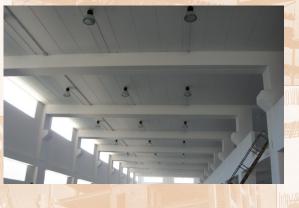

#### Precast Hollow core slabs

Precast prestressed hollow core slabs are manufactured mechanically over heated steel beds and then cut to the required lengths. It offers, besides the friendly environmental fabrication process, the following known prefabrication benefits:

- Speed of site erection
- Absence of any intermediate propping
- Top and bottom volumes ready for other trade

works upon casting of the 6 cm concrete topping

- Semi, if not totally finished soffit
- Voids available for services (electricity etc)
- This type of slab is strongly recommended for spans of 6 m up to 15 m and can sustain heavy loads