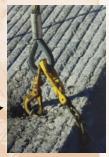

## LIFTING HOOKS

To make things even more attractive, SOPREL came up with the "LIFTING HOOKS" approved system that offers the following bonus:

Ease of handling, both during offloading and site erection.

More importantly, the structure integrity is preserved since, with the standard process, the slab has to be ripped after offloading to enable the removal of belts causing either the distortion of the stirrups or, at worse, their removal.