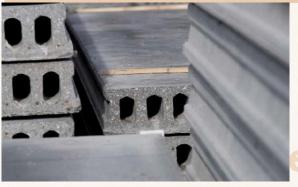

#### Precast Hollow core slabs

Precast prestressed hollow core slabs are manufactured mechanically over heated steel beds and then cut to the required lengths. It offers, besides the friendly environmental fabrication process, the following known prefabrication benefits:

- Speed of site erection
- Absence of any intermediate propping
- Top and bottom volumes ready for other trade

works upon casting of the 6 cm concrete topping

- Semi, if not totally finished soffit
- Voids available for services (electricity etc)
- This type of slab is strongly recommended for spans of 6 m up to 15 m and can sustain heavy loads